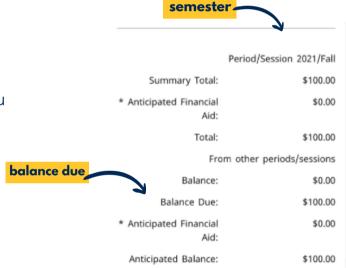

#### 1. REVIEW YOUR COST

- Log in to MyHCC with your HCC credentials
- Go to the Finances tab
- Select balance from the dropdown menu