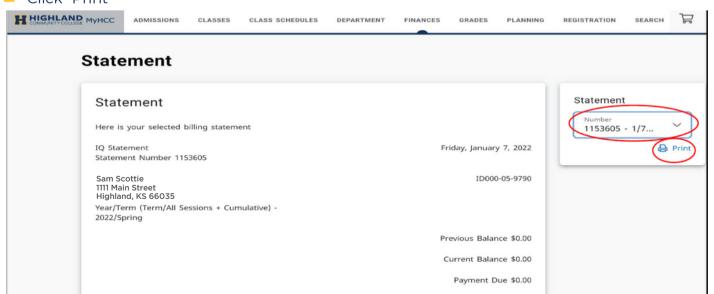

#### 2. PRINTING YOUR STATEMENT

- Select the Finances Tab
- Click the "Statement" link

If you have the ClassLink Browser Extension downloaded, it will automatically log you into your MyHCC account. If you do not, you will need to login or go to myhcc.highlandcc.edu. Your Login ID is lastname.firstname and your password is the same as your HCC password.

- Select the most recent statement in the the drop-down menu
- Review HCC's Current Tuition & Fees: https://highlandcc.edu/pages/earlycollege-tuitionpayments
- Click "Print"