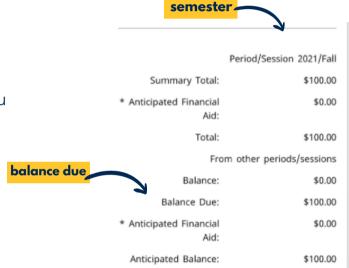

#### 1. REVIEW YOUR COST

- Log in to MyHCC with your HCC credentials
- Go to the Finances tab
- Select balance from the dropdown menu

# Today's Overview BALANCE MAKE A PAYMENT STATEMENT 1098-T