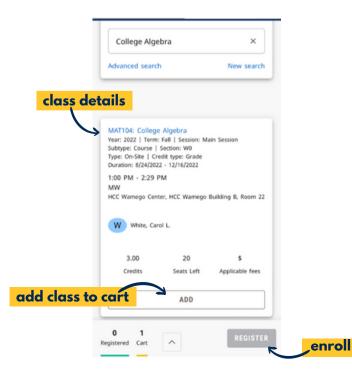

# 3. ADD CLASSES AND ENROLL

Click "Add" next to your desired courses

Note: adding courses to your cart does not enroll you in the course! You must completely register for the course to be considered an enrolled student.

- Under "My Schedule" verify course selection
- Click Register to complete enrollment

Ready to pay your tuition? You can pay your tuition in full, make a partial payment, or choose to pay at a later date. Refer to the Important Dates flyer for tuition due dates.